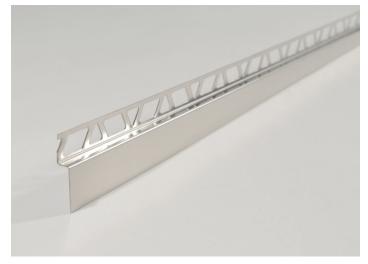

# SHOWERTEC STKR

## **PRODUCT DESCRIPTION**

The SHOWERTEC STK range includes a series of profiles dedicated to the shower area. They are products designed to simplify the installation phase. STKR profiles act as a transition between the sloping tiled shower tray and the cladding. The latter can be combined with its STKF front profile to obtain a homogeneous and optimal finish thanks to the clean line of the installation. The Showertec STK profiles create bathroom environments with a minimalist and modern design, obtaining floor-level showers without obstacles and without architectural barriers.

#### Showertec STKR