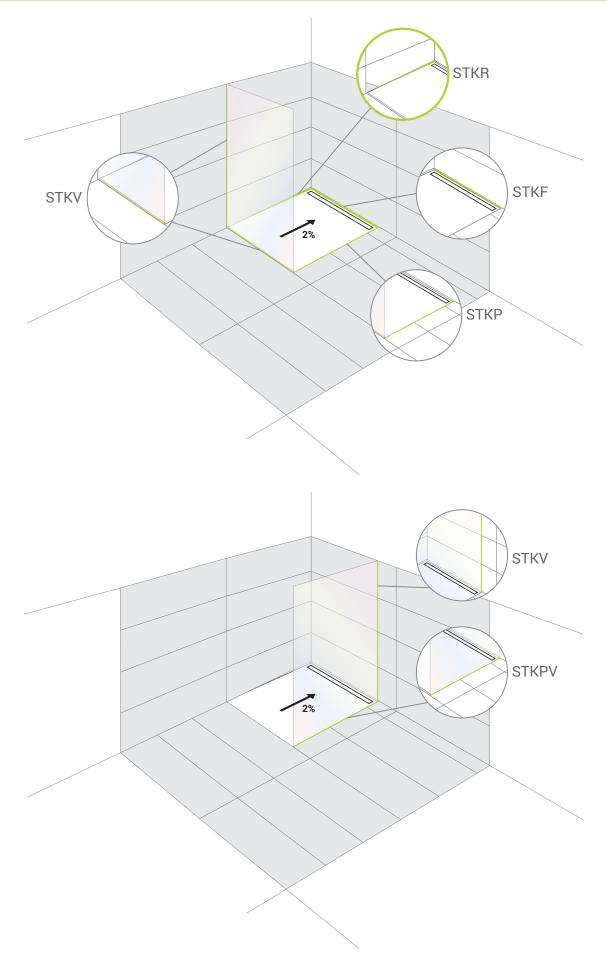

## **PRODUCT DESCRIPTION**

The SHOWERTEC STK range includes a series of profiles dedicated to the shower area. They are products designed to simplify the installation phase. STKR profiles act as a transition between the sloping tiled shower tray and the cladding. The latter can be combined with its STKF front profile to obtain a homogeneous and optimal finish thanks to the clean line of the installation. The Showertec STK profiles create bathroom environments with a minimalist and modern design, obtaining floor-level showers without obstacles and without architectural barriers.

Available in right and left version.

They can be combined with the frontal profile STKF to obtain a clean and minimal design.